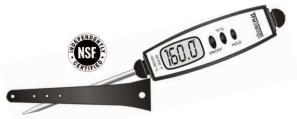

## **3517 High Temperature Instant Read Thermometer**

- High temperature range from 50°F to 550°F
- 1" dial with magnified lens
- Pocket case with clip

For Customer Service: 800-289-0944

150 YEARS of ACCURACY